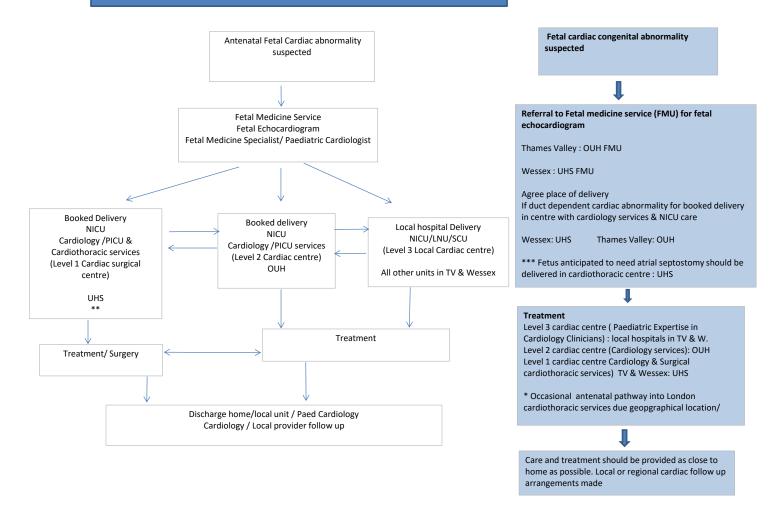

## TV & Wessex Neonatal Cardiac Pathway : Antenatal Diagnosis

<sup>\*\*</sup> No Network Neonatal, Cardiac or PICU bed available SONeT to arrange referral & transfer out of network if in utero transfer has not been arranged

<sup>\*\*\*</sup> Fetus with conditions that are anticipated to need atrial septstomy should be referred for delivery in UHS